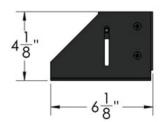

## **Specifications**

Model: PM-2RU Width: 19-3/8" Depth: 6-1/8" Height: 4-1/8"