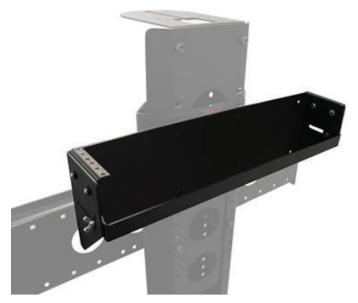

The **PM-2RU** provides the ability to rack mount codecs and CPU's to PM-Series Spines, back of TV's (using TVCB), and wall mounting (16" spaced mounting holes). It features 2 rack units with one reinforcement strip to hold electronics in place during transportation.

## **Standard Features**

- Sturdy 11 Ga steel construction
- Fits AVFI products: PM2-S, PM2-D & PM2-XL monitor mounts, TVCB & TVCB-XL camera brackets and PM-S-FL, PM-XFL-D, PM-XFL-S & PM-XFL-LIFT stands
- Fastening hardware included
- Black powder coat finish