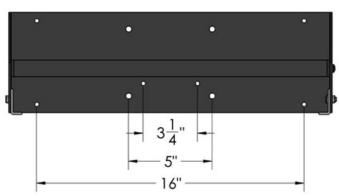

The **PM-2RU** provides the ability to rack mount codecs and CPU's to PM-Series Spines, back of TV's (using TVCB), and wall mounting (16" spaced mounting holes). It features 2 rack units with one reinforcement strip to hold electronics in place during transportation.

## **Specifications**

Model: PM-2RU Width: 19-3/8" Depth: 6-1/8" Height: 4-1/8"