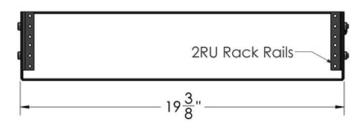

## **Specifications**

Model: PM-2RU Width: 19-3/8" Depth: 6-1/8" Height: 4-1/8"