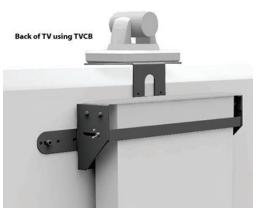

The **PM-2RU** provides the ability to rack mount codecs and CPU's to PM-Series Spines, back of TV's (using TVCB), and wall mounting (16" spaced mounting holes). It features 2 rack units with one reinforcement strip to hold electronics in place during transportation.

## **Standard Features**

- Sturdy 11 Ga steel construction
- Fits AVFI products: PM2-S, PM2-D & PM2-XL monitor mounts, TVCB & TVCB-XL camera brackets and PM-S-FL, PM-XFL-D, PM-XFL-S & PM-XFL-LIFT stands
- Fastening hardware included
- Black powder coat finish